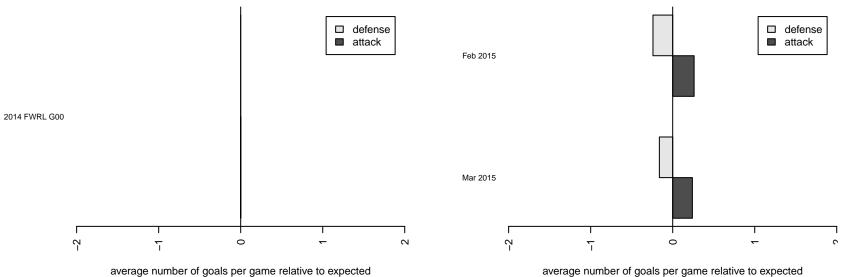

## Surrey United 2001G

, BC G00 total strength=1440 attack=10.63 defense=7.93 alt names used: Surrey United Soccer Club Venues played: 2014 FWRL G00